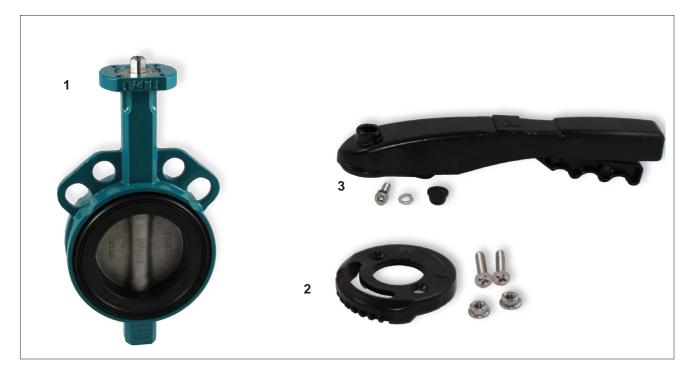

## **Mounting parts**

- 1 Butterfly valve in closed position.
- Mounting plate with 2 bolts and nuts. 2
- 3 Handlever with screw, washer and plug.

## Mounting the handlever

- Be sure that the valve is in closed position. If the valve is mounted in a pipe look at the position indicator at the shaft end to check the 4 closed position of the disc.
- Fasten the mounting plate by using 2 bolts and nuts. Take care that the "CLOSED" symbol is in the correct position.
  Mount the handlever and fix it with the screw, washer and plug.