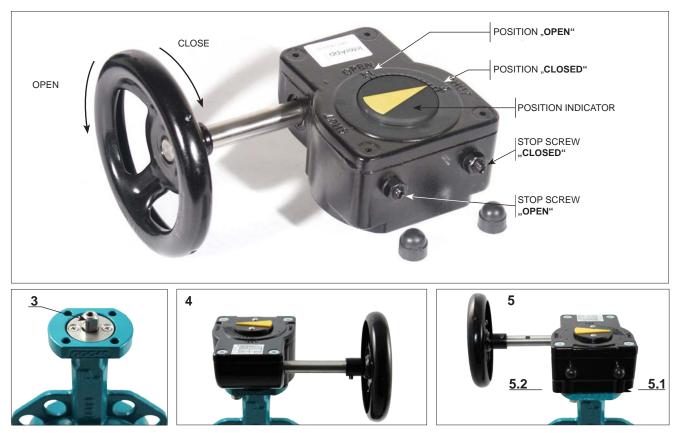

## **Mounting parts**

- 1 Hand operated gear box (in closed position) with optical position indicator and mechanical adjustable stops.
- 2 Protection caps for stop screws.

## Mounting the gearbox

- 3 Secure that the <u>valve and the gear box are in closed position</u>. If the valve is mounted in a pipe look at the position indicator at the shaft end to check the closed position of the disc.
- 4 Loosen the stop nut und screw out a little the stop screw "CLOSED" (5.1). Put the gearbox onto the topflange of the valve and if necessary turn the handwheel until the mounting faces of gearbox and valve fit together. Now you can fasten the gearbox with corresponding bolts (Dimension und number of bolts see valve- and gearbox documentation).
- 5 Screw in the stop screw (5.1) until you feel resistance. Then fix the stop screw with the stop nut. Now you can open the valve and if necessary adjust the stop screw "OPEN" (5.2) in the same way.