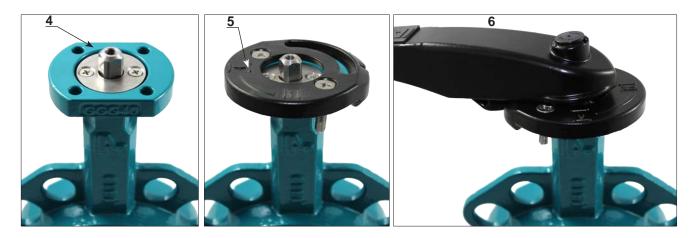

## Mounting the handlever

- Be sure that the valve is in closed position. If the valve is mounted in a pipe look at the position indicator at the shaft end to check the 4 closed position of the disc.
- Fasten the mounting plate by using 2 bolts and nuts. Take care that the "CLOSED" symbol is in the correct position.
  Mount the handlever and fix it with the screw, washer and plug.