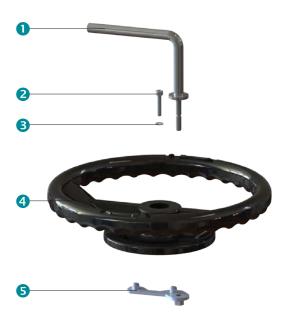

## Construction

| 1 | Locking lever | Steel F112 zinc plated             |
|---|---------------|------------------------------------|
| 2 | Bolt          | Stainless steel A4-70              |
| 3 | Washer        | Stainless steel A4-70              |
| 4 | Handwheel     | Aluminium L2653-60 coated RAL-9005 |
| 5 | Fixation      | Steel F112 zinc plated             |