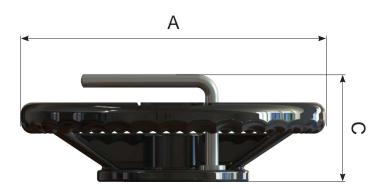

## **Dimensions**

| Handwheel type | A<br>[mm] | C<br>[mm] | Weight<br>[Kg] |
|----------------|-----------|-----------|----------------|
| HW.F0508.200K  | 200       | 71        | 0,33           |
| HW.F0511.200K  | 200       | 71        | 0,33           |
| HW.F0708.200K  | 200       | 72        | 0,34           |
| HW.F0711.200K  | 200       | 71        | 0,34           |
| HW.F0714.250K  | 250       | 71        | 0.39           |