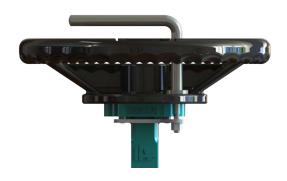

## **Description**

Adjustable handwheel to be mounted directly on the valve top flange. Made of coated aluminium.